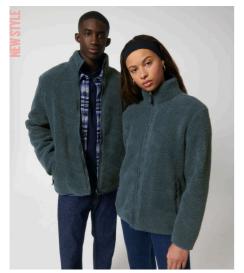

### The unisex sherpa zip-thru

#### Medium Fit

- Set-in sleeve
- Grosgrain tape on back neck, center front zip and hanger loop.
- Metal zip puller
- Elastic binding at sleeve cuff, bottom hem and collar edge
- Plastic zip at CF and on pockets with extra grosgrain puller
- Mesh body lining, taffeta sleeve lining
- $\bullet \;$  Inside invisible zip at bottom hem and wearer's left chest for easy decoration