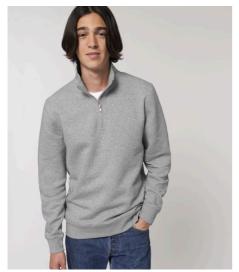

# The men's quarter zip sweatshirt

#### Fitted

- Set-in sleeve
- Neck collar in self fabric
- Inside herringbone back neck tape
- Self fabric half moon at back neck
- Quarter zip at center front with inside facing
- 1x1 rib at sleeve hem and bottom hem
- $\bullet\,$  Armhole, sleeve hem and bottom hem with twin needle topstitch

Shell : Brushed Sweatshirt , 85% Organic ring-spun combed cotton , 15% Recycled polyester , Fabric washed , Light sueded , 300 GSM