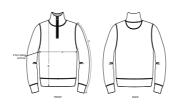

# The men's quarter zip sweatshirt

#### Fitted

- Set-in sleeve
- Neck collar in self fabric
- Inside herringbone back neck tape
- Self fabric half moon at back neck
- Quarter zip at center front with inside facing
- 1x1 rib at sleeve hem and bottom hem
- $\bullet\,$  Armhole, sleeve hem and bottom hem with twin needle topstitch