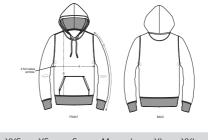

## MEDIUM FIT

|            | XXS* | XS | S | М | L | XL | XXL | XXXL | XXXXL* | XXXXXL* |
|------------|------|----|---|---|---|----|-----|------|--------|---------|
| Size quide |      |    |   |   |   |    |     |      |        |         |
|            |      |    |   |   |   | ~  |     |      |        |         |

|   | SIZES         | XXS  | XS   | S    | М    | L  | XL   | XXL | XXXL | XXXXL | XXXXXL |
|---|---------------|------|------|------|------|----|------|-----|------|-------|--------|
| А | Half Chest    | 46.5 | 49   | 51.5 | 54   | 57 | 60   | 63  | 66   | 71    | 76     |
| В | Body Length   | 61   | 63   | 66   | 70   | 72 | 74   | 76  | 78   | 80    | 81     |
| С | Sleeve Length | 60.5 | 61.5 | 64   | 65.5 | 67 | 68.5 | 70  | 70   | 70    | 70     |