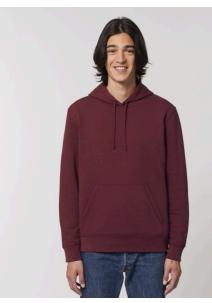

## The essential unisex hoodie sweatshirt

Brushed Sweatshirt

85% Organic ring-spun combed cotton, 15% Recycled polyester 280 GSM

- Set-in sleeve
- Lined hood in single jersey
- Round drawcords in matching body colour
- Stitched buttonhole eyelets
- Inside herringbone back neck tape
- Self fabric half moon at back neck
- 1x1 rib at sleeve hem and bottom hem
- Flatlock topstitch on all seams
- Kangaroo pocket with flatlock topstitch