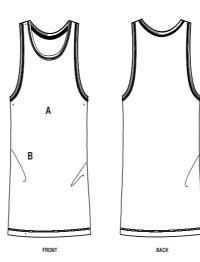

#### Size Guide

|   | Sizes       | S  | М  | L  | XL | XXL | 3XL |
|---|-------------|----|----|----|----|-----|-----|
| Α | Half Chest  | 51 | 54 | 57 | 60 | 64  | 68  |
| В | Body Length | 71 | 73 | 75 | 77 | 79  | 81  |