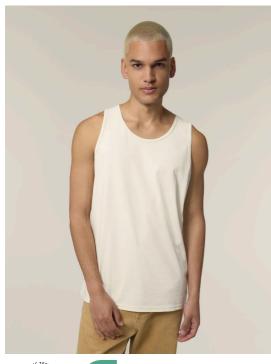

# The Men's Tank Top

Medium Fit S > 3XL 180 GSM

#### **Details**

- Sleeveless
- Self fabric binding with twin needles topstitches at collar and armhole
- · Back neck tape in self fabric
- Twin needles topstitches at hem

#### Composition

Shell - Single Jersey 100% Cotton - Organic Ring Spun Combed - , 180.0 GSM Fabric washed