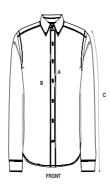

### Size Guide

|   | Sizes         | S    | М    | L    | XL   | XXL  | 3XL  |
|---|---------------|------|------|------|------|------|------|
| Α | Half Chest    | 53.5 | 56   | 60   | 64   | 68   | 72   |
| В | Body Length   | 73.8 | 75   | 77   | 79   | 81   | 83   |
| С | Sleeve Length | 66   | 66.5 | 67.5 | 68.5 | 69.5 | 70.5 |