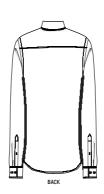

#### **Details**

- Button down collar with single needle topstiches
- Collar stand
- Front placket single needle topstitches on each side
- Forwarded shoulder
- · Back yoke
- Inside yoke in self fabric
- · Set-in sleeves
- Sleeve placket with one button
- Cuff with two buttons
- · Rounded cuff corners
- · Double pleats at cuff seam
- Faded look on all seams due to garment washing
- Indigo yarn dyed product, each garment may vary in appearance, colour may bleed, follow our care label
- Read carefully print recommendations