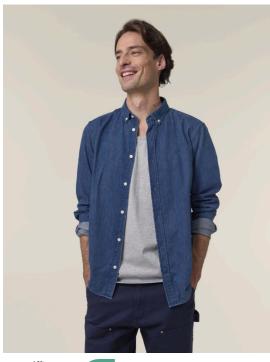

# The Men's Denim Shirt

Medium Fit S > 3XL 235 GSM

#### **Details**

- Button down collar with single needle topstiches
- Collar stand
- Front placket single needle topstitches on each side
- Forwarded shoulder
- · Back yoke
- Inside yoke in self fabric
- · Set-in sleeves
- Sleeve placket with one button
- Cuff with two buttons
- · Rounded cuff corners
- · Double pleats at cuff seam
- Faded look on all seams due to garment washing
- Indigo yarn dyed product, each garment may vary in appearance, colour may bleed, follow our care label
- Read carefully print recommendations

#### Composition

Shell - Woven denim 100% Cotton - Organic Ring Spun Combed - , 235.0 GSM Garment washed