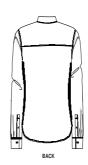

#### **Details**

- · Point collar with single needle topstiches
- · Collar stand with one contrast button
- Front placket with single needle topstitches on each side
- Forwarded shoulder
- · Back yoke
- Inside yoke in self fabric
- Set-in sleeves
- · Sleeve placket with one button
- Cuff with two buttons
- · Straight cuff corners
- · Double pleats at cuff seam
- Faded look on all seams due to garment washing
- Indigo yarn dyed product, each garment may vary in appearance, colour may bleed, follow our care label
- Read carefully print recommendations