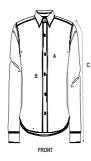

#### **Details**

- · Point collar with single needle topstiches
- · Collar stand with one contrast button
- Front placket with single needle topstitches on each side
- Forwarded shoulder
- · Back yoke
- Inside yoke in self fabric
- Set-in sleeves
- · Sleeve placket with one button
- Cuff with two buttons
- · Straight cuff corners
- · Double pleats at cuff seam
- Faded look on all seams due to garment washing
- Indigo yarn dyed product, each garment may vary in appearance, colour may bleed, follow our care label
- Read carefully print recommendations

## Size Guide

|   | Sizes         | XS   | S    | М    | L    | XL   | XXL  |
|---|---------------|------|------|------|------|------|------|
| Α | Half Chest    | 47   | 50   | 53   | 56   | 59   | 62   |
| В | Body Length   | 64.8 | 66.5 | 68.5 | 70.5 | 72.5 | 74.5 |
| С | Sleeve Length | 58.5 | 59   | 60   | 61   | 62   | 63   |