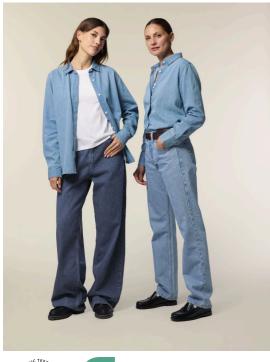

# The Women's Denim Shirt

235 GSM **Medium Fit** XS > XXL

#### **Details**

- · Point collar with single needle topstiches
- · Collar stand with one contrast button
- Front placket with single needle topstitches on each side
- Forwarded shoulder
- · Back yoke
- Inside yoke in self fabric
- Set-in sleeves
- · Sleeve placket with one button
- Cuff with two buttons
- · Straight cuff corners
- · Double pleats at cuff seam
- Faded look on all seams due to garment washing
- Indigo yarn dyed product, each garment may vary in appearance, colour may bleed, follow our care label
- Read carefully print recommendations

# Stella Denim Shirt stww970