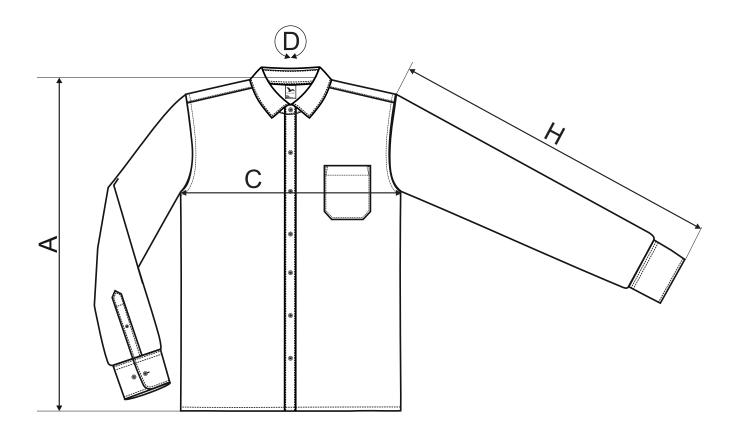

# **209** Shirt Long Sleeve ්

| SIZE | SPECIF |        | N | [cm]   |
|------|--------|--------|---|--------|
|      |        | ICAILO |   | [CIII] |

| size | S  | М  | L  | XL | 2XL | 3XL |
|------|----|----|----|----|-----|-----|
| Α    | 76 | 78 | 80 | 82 | 84  | 84  |
| С    | 52 | 56 | 60 | 63 | 66  | 70  |
| ØD   | 38 | 40 | 42 | 44 | 46  | 48  |
| н    | 66 | 68 | 70 | 72 | 74  | 74  |

All size specifications listed are in cm. Accepted tolerance of up to  $\pm$  5%.