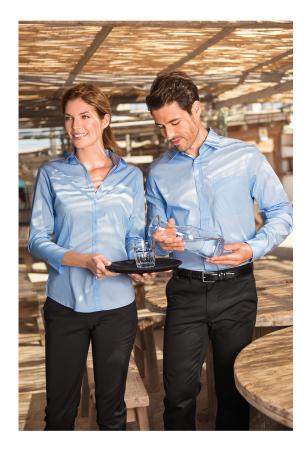

## 209 Style LS

Shirt Gents

Poplin, 100 % cotton

- regular fit cut with side seams
- back part with a double yoke and folds
- two-piece shirt collar
- front parts finished by placket
- patch breast pocket
- long sleeves with round cuffs and 1 button
- buttons in the shell fabric colour (2 spare extra)
- change of product name therefore in one order you may find products with both original and new name