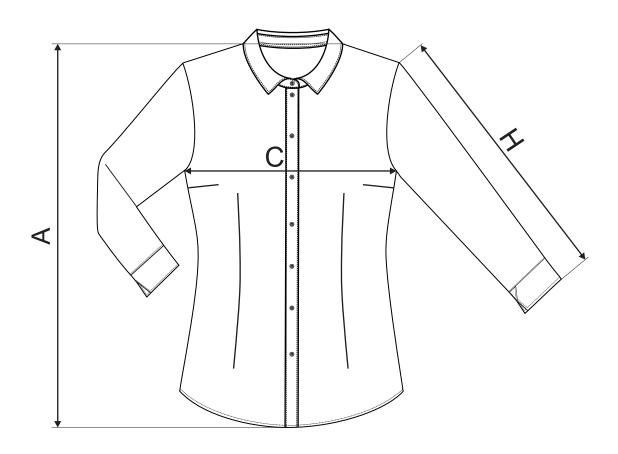

### SIZE SPECIFICATION [cm]

| size | XS | S  | М  | L  | XL | 2XL |  |
|------|----|----|----|----|----|-----|--|
| Α    | 66 | 68 | 70 | 72 | 74 | 76  |  |
| С    | 43 | 47 | 51 | 55 | 60 | 64  |  |
| Н    | 60 | 62 | 62 | 64 | 66 | 68  |  |

All size specifications listed are in cm. Accepted tolerance of up to  $\pm$  5%.