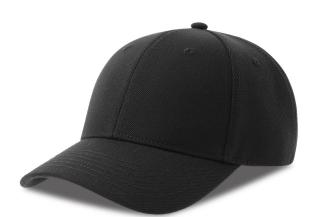

# CHAMPION S S

A structured hat made from recycled polyester twill, with a full metal buckle and a recycled ReTraze® visor. The ideal choice for your sports or promotional events.

### **Technical details**

Closure: Full metal buckle with sewn hole

**Eyelets:** 6 Sewn eyelets on crown areas

Made in: China

Others: Button

Panels: 6 Panels

Size: One size fits all

Visor: 6 rows / Curved Visor / Retraze Recycled