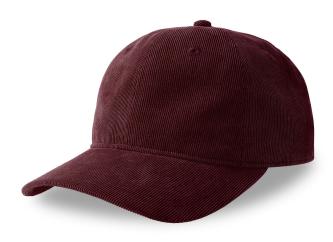

# CREEP S S

Unstructured 6 panels baseball hat in recycled polyester corduroy 21 wales with mid visor and metal buckle closure with metal hole. Vintage look and warm handfeel.

#### **Technical details**

Closure: Full Metal Buckle w / Metal Hole

**Eyelets:** 6 Sewn eyelets on crown areas

Made in: China

Others: Button

Panels: 6 Panels

Size: One size fits all

Visor: 8 rows / Mid Visor / Retraze Recycled Visor

## Color variants (TPX / Pantone)

**BURGUNDY** 

**HAT:** 19-1627 / 4103-C

**DK.GREY** 

**HAT:** 19-3910 / COOL-GREY-11-C

**HAT:** 19-4006 / BLACK-6-C

**HAT:** 19-3922 / 532-C

OLIVE