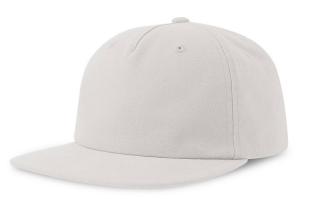

# CRUZ 🔊

Unstructured old school cap made of a blend of recycled and organic cotton canvas. It features a flat visor and a recycled snapback closure.