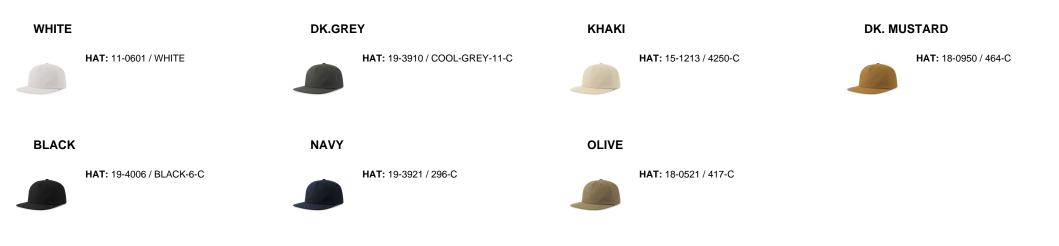

10 x 6 | -       | -       | 6 x 4  | 6 x 4  |

### Washing instruction



Hand wash/ do not bleach/ do not dry by tumble dryers/ dry flat/ do not iron/ do not dry clean/ do not professional wet clean





Self fabric sweatband



Sweatband in same fabric as cap.



#### Garment washing

A washing process, made after cap is finished, that enhanches the softness of the fibres.

# 

Recycled & organic cotton

A fabric made with a blend of recycled cotton from production waste, and organic cotton grown using low environmental impact materials, without the use of toxic chemical pesticides and fertilizers.



#### Retraze recycled visor

Internal visor made of 100% recycled plastic (PE), made in partnership with ReTraze®. Starting with the 2024 productions.

### Color variants (TPX / Pantone)