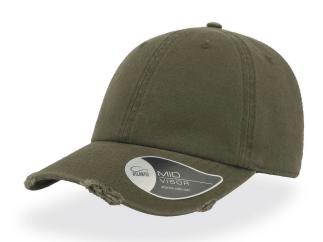

# DAD HAT DESTROYED

The typical 1990s USA cap gets a vintage look to fit in perfectly with the casual world.

### **Technical details**

Closure: full metal buckle brass with metal hole Composition: Main fabric: 100% Cotton

Eyelets: 6 Sewn eyelets on crown areas Fabric: Main fabric: 100% Cotton

Made in: China Main fabric weight: 280 gsm

Others: Button Packing: 24 x 144 pcs

Panels: 6 Panels Product weight kg: 0,082

Size: One size fits all Sweatband: Sweatband self fabric with 4 stitching

Visor: 6 rows / Destroyed visor / Mid Visor / Retraze (closed on back)

Recycled Visor Washings: Garment Wash

Circumference: 58.5 cm Customs code: 6505.00.30

OLIVE

HAT: 18-0521 / 417-C

CAMOUFLAGE

**HAT:** 18-5105 / 424-C