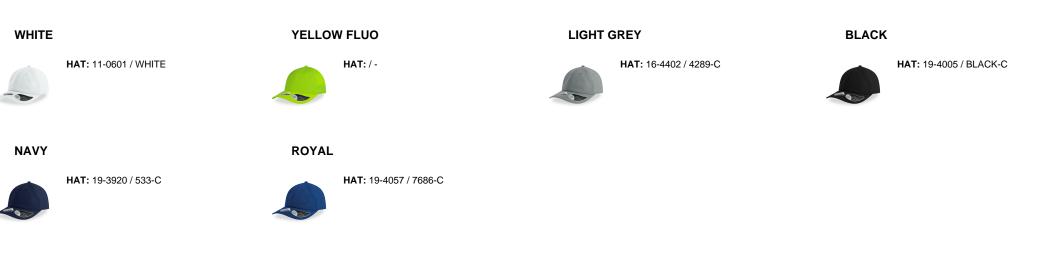

#### Dry-tech sweatband

Elastic sweatband, enhanced by a quick dry function and antibacterial properties.



### Uv protection

Fabrics that offer a 50+ protection from the ultraviolet rays of the sun.

### Water resistant

This technology keeps you dry in any wet weather situation.



ReTraze

#### High quality hook&loop closure with elastic and plastic buckle Adjustable back closure made of high quality hook&loop strap with elastic and plastic

loop, to enhance the fit.

#### Retraze recycled visor

Internal visor made of 100% recycled plastic (PE), made in partnership with ReTraze®. Starting with the 2024 productions.





Hand wash/ do not bleach/ do not dry by tumble dryers/ dry flat/ do not iron/ do not dry clean/ do not professional wet clean

#### Color variants (TPX / Pantone)