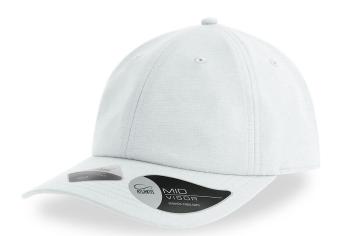

## **ENERGY**

Unstructured six-panels baseball hat made of durable cationic ripstop, the ENERGY cap features a very light water repellent fabric and our dry-tech sweatband. With guaranteed high water-resistance and breathability, your head will stay cool and dry come rain or shine.