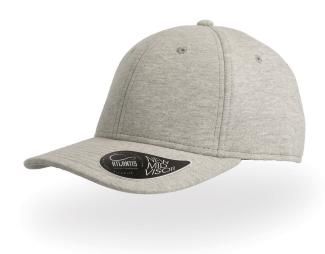

# **FEED**

\* The composition is subordinate to the product lot number. Please refer to the composition shown on the composition label.

The jersey cotton is the ideal fabric for the sportswear. The FEED cap is our version of this fabric, always glam and fashionable but, most of all, comfortable.

### **Technical details**

Closure: Pvc Closure Composition: Main fabric: 55% Cotton 45%

Eyelets: 6 Sewn eyelets on crown areas Polyester

Made in: China Fabric: Main fabric: 55% Cotton 45% Polyester

Others: Button Main fabric weight: 220 gsm