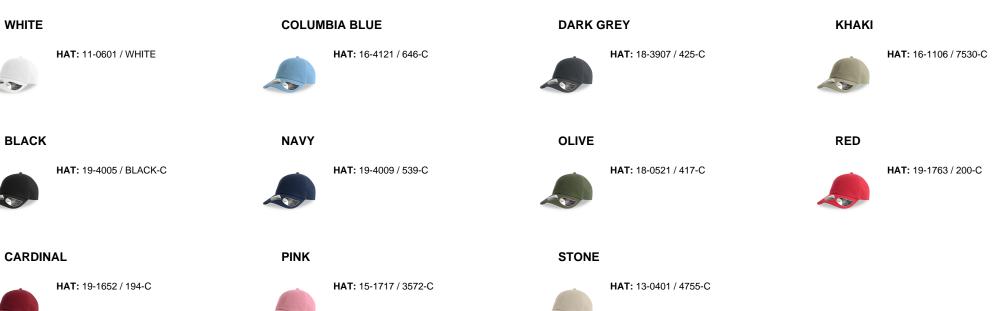

dry by tumble dryers/ dry flat/ do not iron/ do not dry clean/ do not professional wet clean





Cotton grown using low environmental impact methods and products, without the use of toxic chemical pesticides and fertilisers.



# Full metal buckle with metal hole

Adjustable back closure with a metal buckle, suitable for any fit.



# Self fabric sweatband

Sweatband in same fabric as cap.



#### Garment washing

A washing process, made after cap is finished, that enhanches the softness of the fibres.



ReTraze

#### Twill

Twill is a type of woven textile characterized by diagonal parallel ribs on front.

# Retraze recycled visor

Internal visor made of 100% recycled plastic (PE), made in partnership with ReTraze®. Starting with the 2024 productions.

# Color variants (TPX / Pantone)