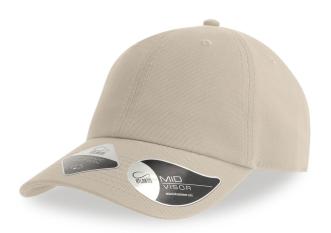

# C Atlantis

Unstructured 6 panel cap in certified organic cotton. Dad hat shape with mid visor and full metal buckle. Authentic fashion icon of the modern urban culture.

#### **Technical details**

| Closure: full metal buckle brass with metal hole | Composition: Main fabric: 100% Cotton                                                           |  |  |  |
|--------------------------------------------------|-------------------------------------------------------------------------------------------------|--|--|--|
| Eyelets: 6 Sewn eyelets on crown areas           | Fabric: Main fabric: 100% organic cotton                                                        |  |  |  |
| Made in: China                                   | Main fabric weight: 280 gsm                                                                     |  |  |  |
| Packing: - pcs                                   | Panels: 6 Panels   Size: One size fits all   Visor: 8 rows / Mid Visor / Retraze Recycled Visor |  |  |  |
| Product weight kg: 0,076                         |                                                                                                 |  |  |  |
| Sweatband: Sustainable self fabric sweatband     |                                                                                                 |  |  |  |
| Washings: Garment Wash                           | Circumference: 58.5 cm                                                                          |  |  |  |
| Customs code: 6505.00.30                         |                                                                                                 |  |  |  |