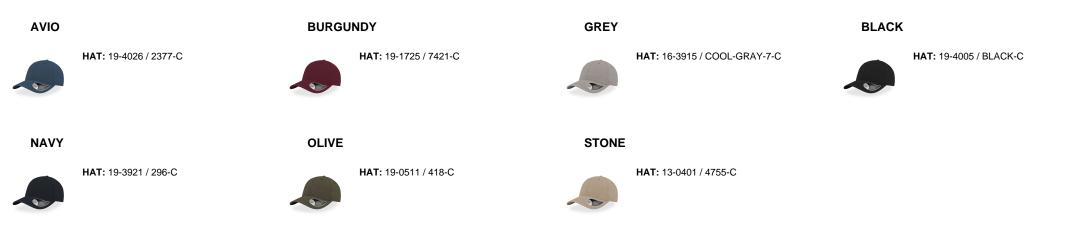

| 6 x 5  | 6 x 5  |
| Embroidery    | 12 x 6 | 8 x 3,5 | 6 X 1,2 | 10 x 6 | 10 x 6 |
| Heat transfer | -      | -       | -       | 6 x 4  | 6 x 4  |

## Washing instruction



Hand wash/ do not bleach/ do not dry by tumble dryers/ dry flat/ do not iron/ do not dry clean/ do not professional wet clean



# Adjustable back closure with a metal buckle, suitable for any fit.

#### **Unstructured front panel**

Unstructured front panels for a pleasurable experience of softness when in contact with skin.

# Self fabric sweatband

Sweatband in same fabric as cap.

### 1 Retraze recycled visor



Internal visor made of 100% recycled plastic (PE), made in partnership with ReTraze®. Starting with the 2024 productions.





**Tearaway label** Easy removable label.

# Color variants (TPX / Pantone)