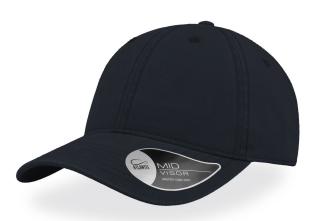

# GROOVY

Featuring a brushed canvas fabric with enzyme washing treatment and a metal buckle closure, the unstructured six-panels Groovy gives a vintage look to the outfit.

# Adjustable back closure with a metal buckle, suitable for any fit.

#### **Unstructured front panel**

Unstructured front panels for a pleasurable experience of softness when in contact with skin.