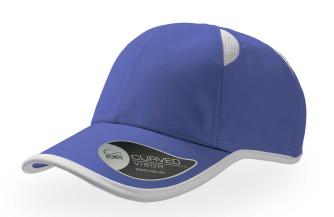

# C Atlantis

### Hook&loop closure

Adjustable back closure with hook&loop strap, suitable for any fit.

### Unstructured front panel

Unstructured front panels for a pleasurable experience of softness when in contact with skin.

## **GYM**

**TECHNICAL DATA SHEET** 

Comfortable and fresh microfibre for this model with breathable inserts, suitable for who like outdoor sports.

### **Technical details**

| Closure: Hook-and-loopclosure                       |                                                   |  |  |
|-----------------------------------------------------|---------------------------------------------------|--|--|
| Evelets: No evelets                                 | <b>Composition:</b> Main fabric: 100% Polyester   |  |  |
|                                                     | Fabric: Main fabric: 100% Polyester               |  |  |
| Made in: China                                      | Main fabric weight: 90 gsm                        |  |  |
| Others: Mesh Insert                                 | Backing: 04 × 144 pag                             |  |  |
| Panels: 6 Panels                                    | Packing: 24 x 144 pcs                             |  |  |
| Size: One size fits all                             | Product weight kg: 0,070                          |  |  |
| Size: One size his an                               | Sweatband: Sweatband self fabric with 4 stitching |  |  |
| Visor: Trim all around cap / Curved Visor / Retraze | (closed on back)                                  |  |  |
| Recycled Visor                                      |                                                   |  |  |
| Customs code: 6505.00.30                            | Circumference: 58.5 cm                            |  |  |