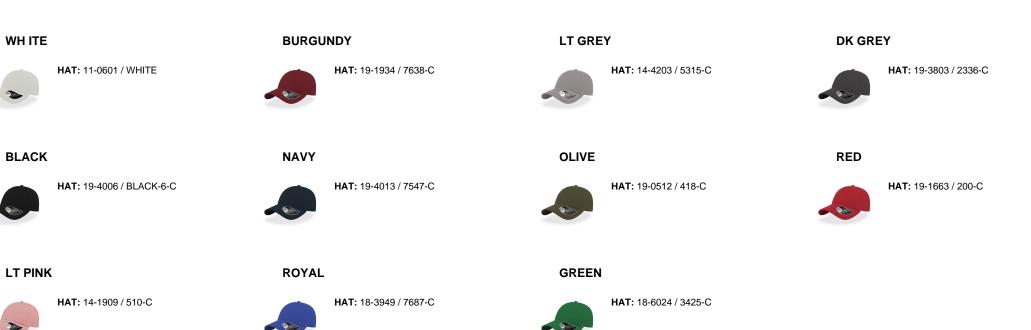

roidery    | 12 x 6 | 8 x 3,5 | 6 X 1,2 | 6 x 5 | 6 x 5 |
| Heat transfer | -      | -       | -       | 6 x 4 | 6 x 4 |

#### Washing instruction



Hand wash/ do not bleach/ do not dry by tumble dryers/ dry flat/ do not iron/ do not dry clean/ do not professional wet clean





#### Structured front panel

Bonded fabric for a structured construction that keeps the shape with a slightly higher crown.



#### \_ Self fabric sweatband

Sweatband in same fabric as cap.



Twill is a type of woven textile characterized by diagonal parallel ribs on front.

### ReTraze

Retraze recycled visor

Internal visor made of 100% recycled plastic (PE), made in partnership with ReTraze®. Starting with the 2024 productions.



**Tearaway label** Easy removable label.

#### Color variants (TPX / Pantone)