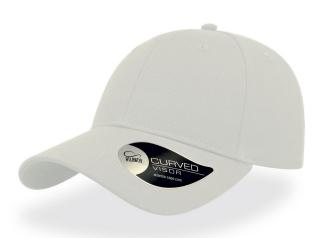

## HIT

Comfort, multi-functionality and colour in a well-structured **100% chino cotton twill** sports cap, perfect for outdoor activities and practical for every use.

#### **Technical details**

| Closure: Sunday buckle                          | Commenciations, Main fabrics 400% Option                                                                                                             |  |  |
|-------------------------------------------------|------------------------------------------------------------------------------------------------------------------------------------------------------|--|--|
| Eyelets: 6 Sewn eyelets on crown                | Composition: Main fabric: 100% Cotton                                                                                                                |  |  |
| Made in: China                                  | Fabric: Main fabric: 100% Cotton                                                                                                                     |  |  |
| Others: Button                                  | Main fabric weight: 280 gsm                                                                                                                          |  |  |
| Panels: 6 Panels / full stitching               | Packing: 24 x 144 pcs<br>Product weight kg: 0,090<br>Sweatband: Sweatband self fabric with 4 stitching<br>(closed on back)<br>Circumference: 58.5 cm |  |  |
| Size: One size fits all                         |                                                                                                                                                      |  |  |
| Visor: 8 rows / Curved Visor / Retraze Recycled |                                                                                                                                                      |  |  |
| Visor                                           |                                                                                                                                                      |  |  |
| Customs code: 6505.00.30                        |                                                                                                                                                      |  |  |
| Customs code. 0303.00.30                        |                                                                                                                                                      |  |  |