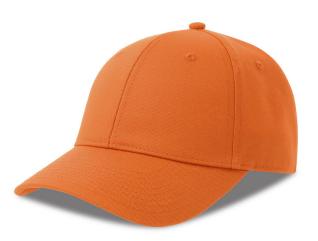

## HIT S 🔊

The most classic baseball cap with a distinctive design, enhanced by the choice of organic and recycled cotton Twill, and completed with an adjustable metal closure. Style and adaptability, this cap has it all-just choose the right color for every occasion.