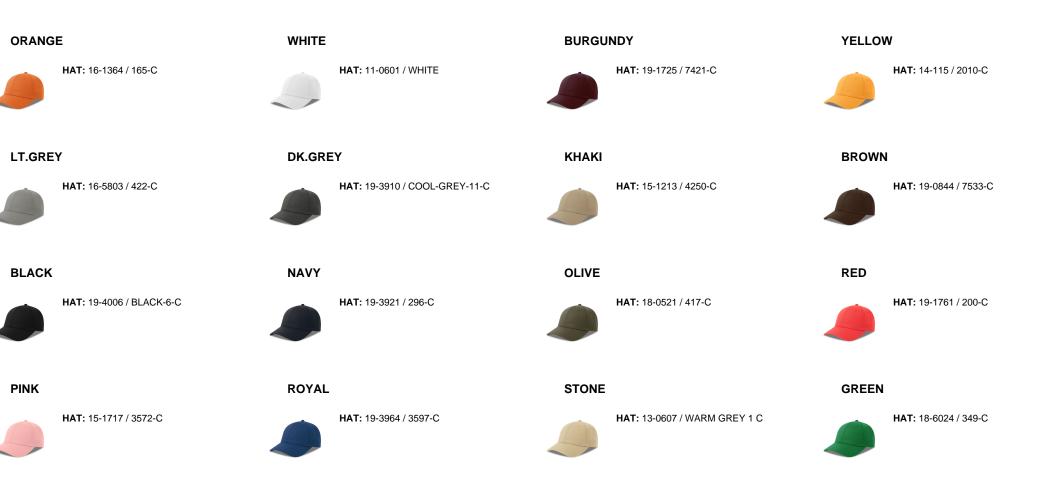

| 6 x 5 |
| Heat transfer | -      | -       | -       | 6 x 4 | 6 x 4 |

### Washing instruction



Hand wash/ do not bleach/ do not dry by tumble dryers/ dry flat/ do not iron/ do not dry clean/ do not professional wet clean





### Recycled buckram



Twill

Recycled Buckram

Sunday buckle



#### Self fabric sweatband Sweatband in same fabric as cap.

(L)

ReTraze



#### **Recycled & organic cotton**

A fabric made with a blend of recycled cotton from production waste, and organic cotton grown using low environmental impact materials, without the use of toxic chemical pesticides and fertilizers.

#### Retraze recycled visor

Internal visor made of 100% recycled plastic (PE), made in partnership with ReTraze®. Starting with the 2024 productions.

#### Color variants (TPX / Pantone)