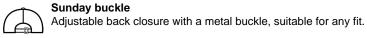

#### **Technical details**

| Closure: Sunday buckle                          | Composition: Main fabric: 100% Cotton                |  |  |  |
|-------------------------------------------------|------------------------------------------------------|--|--|--|
| Eyelets: 6 Sewn eyelets on crown                | Fabric: Main fabric: 80% organic cotton 20%          |  |  |  |
| Made in: China                                  | recycled cotton                                      |  |  |  |
| Others: Button                                  | Main fabric weight: 270 gsm                          |  |  |  |
| Panels: 6 Panels / full stitching               | Packing: 24 x 144 pcs                                |  |  |  |
| Size: One size fits all                         | Product weight kg: 0,088                             |  |  |  |
| Visor: 8 rows / Curved Visor / Retraze Recycled | Sweatband: Sustainable self fabric sweatband / 3.0 / |  |  |  |
| Visor                                           | closed by stitching                                  |  |  |  |
| Customs code: 6505.00.30                        | Circumference: 58.5 cm                               |  |  |  |