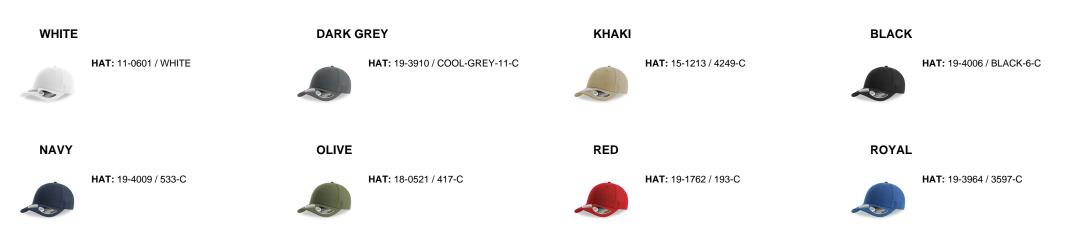

8.5 cm    |  |  |
| Visor                                           |                                                      |  |  |
| Customs code: 6505.00.30                        | Circumerence. 56.5 cm                                |  |  |

#### Where to customize (Centimeters)

|               | Front  | Back    | Closure | Right  | Left   |
|---------------|--------|---------|---------|--------|--------|
| Print         | 6 x 6  | -       | -       | 6 x 5  | 6 x 5  |
| Embroidery    | 12 x 6 | 8 x 3,5 | 3 x 1   | 10 x 6 | 10 x 6 |
| Heat transfer | -      | -       | 6 x 4   | 6 x 4  | 6 x 4  |

#### Washing instruction



Hand wash/ do not bleach/ do not dry by tumble dryers/ dry flat/ do not iron/ do not dry clean/ do not professional wet clean

## Color variants (TPX / Pantone)



#### **BOTTLE GREEN**

HAT: 19-4906 / 5535-C