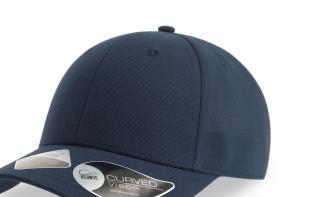

# JOSHUA 🔊

Classic 6 panel baseball cap in 100% recycled polyester with curved visor and full prostitching. Adjustable closure with hook & loop. Perfect for sunny hikes or everyday life.

#### Structured front panel

Bonded fabric for a structured construction that keeps the shape with a slightly higher crown.

Recycled buckram Recycled Buckram

#### Self fabric sweatband Sweatband in same fabric as cap.

ReTraze

Twill is a type of woven textile characterized by diagonal parallel ribs on front.

Twill

#### Retraze recycled visor

Internal visor made of 100% recycled plastic (PE), made in partnership with ReTraze®. Starting with the 2024 productions.