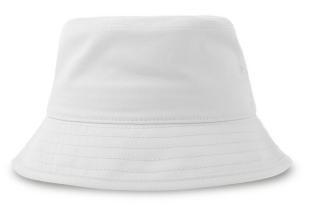

# C Atlantis

Bucket hat in kid size made of cotton twill. 80% organic and 20% recycled

# Sweatband in same fabric as cap.

#### Twill

Twill is a type of woven textile characterized by diagonal parallel ribs on front.

**Soft crown** Soft crown for a pleasure feeling.