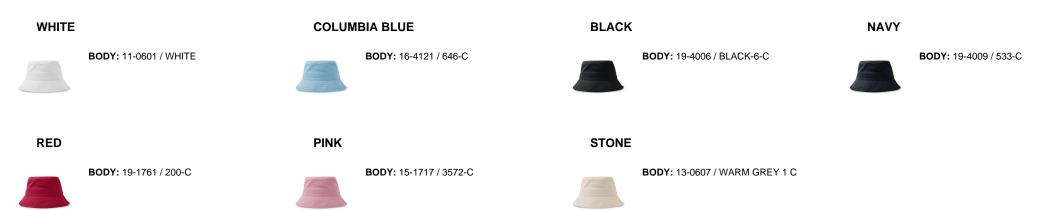

| 10 x 6 | -       | 10 x 6 | 10 x 6 |
| Embroidery    | 12 x 6 | 12 x 6 | -       | 12 x 6 | 12 x 6 |
| Heat transfer | 7 x 6  | 7 x 6  | -       | 7 x 6  | 7 x 6  |

### Washing instruction



Hand wash/ do not bleach/ do not dry by tumble dryers/ dry flat/ do not iron/ do not dry clean/ do not professional wet clean



# Sweatband in same fabric as cap.

#### Twill

Twill is a type of woven textile characterized by diagonal parallel ribs on front.



### Recycled & organic cotton

Self fabric sweatband

A fabric made with a blend of recycled cotton from production waste, and organic cotton grown using low environmental impact materials, without the use of toxic chemical pesticides and fertilizers.



**Soft crown** Soft crown for a pleasure feeling.

## Color variants (TPX / Pantone)