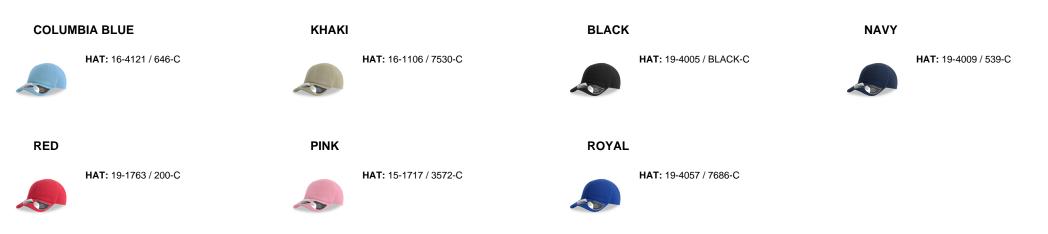

ed Visor |
| Washings: Garment Wash                         | Circumference: 54.0 cm                             |
|                                                |                                                    |

#### Where to customize (Centimeters)

Customs code: 6505.00.30

|               | Front  | Back    | Closure | Right  | Left   |
|---------------|--------|---------|---------|--------|--------|
| Print         | 6 x 6  | -       | -       | 6 x 5  | 6 x 5  |
| Embroidery    | 12 x 6 | 8 x 3,5 | 3 x 1   | 10 x 6 | 10 x 6 |
| Heat transfer | -      | -       | 6 x 4   | 6 x 4  | 6 x 4  |

### Washing instruction



Hand wash/ do not bleach/ do not dry by tumble dryers/ dry flat/ do not iron/ do not dry clean/ do not professional wet clean

## Color variants (TPX / Pantone)