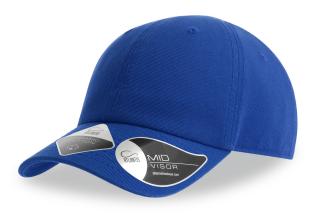

# KID FRASER 🔊

Unstructured 6 panel cap for kids, in certified organic cotton. Dad hat shape with mid visor and hook and loop closure.