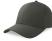

# PITCH S

Casual all-around hat made of recycled polyester and elastane. It features an elastic sweatband and a full closure for a comfortable fit.

### **Technical details**

Closure: Fully closed on back

Eyelets: 6 Sewn eyelets on crown

Made in: China

Others: Stretchable / Button

Panels: 6 Panels

Size: S/M-L/XL

Visor: 5 rows / Mid Visor / Retraze Recycled Visor

### DK.GREY S/M

**HAT:** 19-3910 / COOL-GREY-11-C

DK.GREY L/XL

**HAT:** 19-3910 / COOL-GREY-11-C

**BLACK S/M** 

**HAT:** 19-4006 / BLACK-6-C

**HAT:** 19-4006 / BLACK-6-C

NAVY S/M