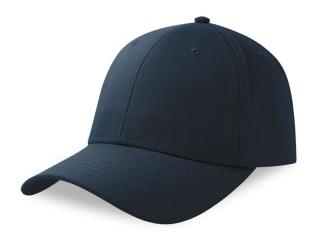

# PITCH S

Casual all-around hat made of recycled polyester and elastane. It features an elastic sweatband and a full closure for a comfortable fit.

### **Technical details**

Closure: Fully closed on back

Eyelets: 6 Sewn eyelets on crown

Made in: China

Others: Stretchable / Button

Panels: 6 Panels

Size: S/M-L/XL

Visor: 5 rows / Mid Visor / Retraze Recycled Visor

HAT: 19-3920 / 533-C

NAVY L/XL

**HAT:** 19-3920 / 533-C