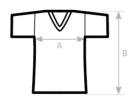

## Size Guide

| B&C TM057 V TRIBLEND /MEN                  | XS | S        | М        | L        | XL       | 2XL      | 3XL      |
|--------------------------------------------|----|----------|----------|----------|----------|----------|----------|
| A HALF CHEST B BODY LENGTH FROM NECK POINT | -  | 47<br>70 | 50<br>72 | 53<br>74 | 56<br>76 | 59<br>78 | 62<br>80 |