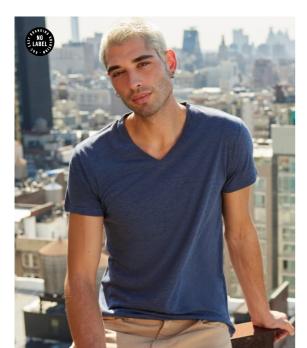

# Details

B&C, now sourcing 100% more sustainable fibres

The B&C TM057 V Triblend /men fits perfectly, featuring a V-neck, short sleeves and side seams. This supersoft men's T-shirt is made of innovative Triblend fabric which combines the benefits of its 3 components (polyester-cotton-viscose): it's breathable, durable, ultrasoft and very resilient. The smooth, even surface makes it a perfect printing support for all printing techniques. Thanks to "B&C No Label" solution, it's perfect for rebranding. Offered in a wide variety of solid and rich heather colors and sizes at a very affordable price.

#### **RETAIL DESIGN - YOUR PERFECT RELAXED LOOK**

- A modern take on the classic essential V-neck Tee, this Triblend short-sleeved T-shirt is clean and minimalistic for any occasion.
- Featuring a clean design, this supersoft and silky Triblend T-shirt offers an easy and medium fit with a premium solid or melange finish.
- The B&C TM057 V T-shirt is made from extra-soft blend of polyester-cotton-viscose jersey with an even and smooth surface.
- Comfortable body length construction for a perfect retail look
- Side seams ensure the best fit and a masculine silhouette
- For long-lasting comfort, the neck and shoulder seams are reinforced with soft binding.
- Thin medium deep V collar in self fabric for a modern, up to date appearance
- Easy, relaxed draped shape and minimalist cut and detailing suitable for many uses and end user requirements