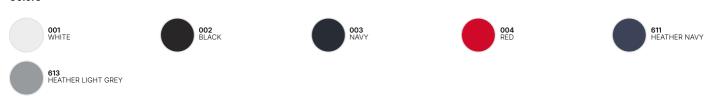

.
- The B&C TM057 V T-shirt is made from extra-soft blend of polyester-cotton-viscose jersey with an even and smooth surface.
- Comfortable body length construction for a perfect retail look
- Side seams ensure the best fit and a masculine silhouette
- For long-lasting comfort, the neck and shoulder seams are reinforced with soft binding.
- Thin medium deep V collar in self fabric for a modern, up to date appearance
- Easy, relaxed draped shape and minimalist cut and detailing suitable for many uses and end user requirements





DUOT CONCEPT

Want the same style for everyone?

Try the B&C TW058 V Triblend /women

### Sustainability









# **Care instructions**



All our products are tested and approved using all main print techniques.



# **B&C TM057 V Triblend /men**



## Colors



## Size Guide



| B&C TM057 V TRIBLEND /MEN                  | XS | S        | М        | L        | XL       | 2XL      | 3XL      |
|--------------------------------------------|----|----------|----------|----------|----------|----------|----------|
| A HALF CHEST B BODY LENGTH FROM NECK POINT | -  | 47<br>70 | 50<br>72 | 53<br>74 | 56<br>76 | 59<br>78 | 62<br>80 |