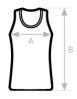

# Size Guide

| B&C ATHLETIC MOVE TM 200 | XS | S | М  | L  | XL | 2XL | 3XL |
|--------------------------|----|---|----|----|----|-----|-----|
| A HALF CHEST             | -  | - | 49 | 52 | 55 | 58  | -   |
| B BODY LENGTH            | -  | - | 67 | 70 | 73 | 77  | -   |