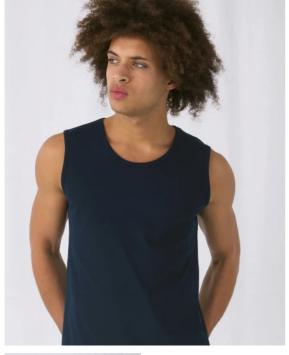

#### **Details**

B&C, now sourcing 100% more sustainable fibres

Add a relaxed note with this deep round neck tank top. The B&C Athletic Move is made of 100% ring-spun cotton and features armholes with self fabric piping. This sleeveless design is sporty, light, and comfortable.

## **Athletic Tank Top**

- Deep round neck with piping in self fabric
- Piping in self fabric at armholes
- Bottom hem with double topstitching
- Tubular construction