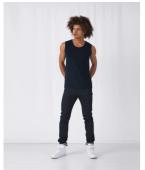

#### **Details**

B&C, now sourcing 100% more sustainable fibres

Add a relaxed note with this deep round neck tank top. The B&C Athletic Move is made of 100% ring-spun cotton and features armholes with self fabric piping. This sleeveless design is sporty, light, and comfortable.

## **Athletic Tank Top**

- Deep round neck with piping in self fabric
- Piping in self fabric at armholes
- Bottom hem with double topstitching
- Tubular construction