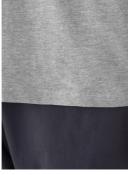

## **Color Note**

Sport Grey: 85% pre-shrunk ring-spun cotton /15% viscose

#### Sleeveless T-shirt

- Exact 2-ply crew neck
- 1×1 ribbed collar with elastane
- Necktape
- Shoulder reinforced with single topstitching
- Binding at armholes with double topstitching
- Bottom hem with double topstitching
- Side seams