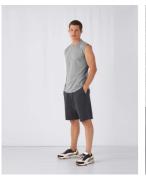

# **B&C Exact Move**

Single jersey

## **Details**

B&C, now sourcing 100% more sustainable fibres

Available in a range of classic core colours, the B&C Exact Move is a sporty classic tank top for men. Its Exact 2-ply crew neck, topstitched and reinforced shoulders make it comfortable and easy-to-wear. Thanks to B&C 100% ring spun high quality cotton, it lets your body breathes while you're active. And it offers a perfect surface for decoration.

#### Sleeveless T-shirt

- Exact 2-ply crew neck
- 1×1 ribbed collar with elastane
- Necktape
- Shoulder reinforced with single topstitching
- Binding at armholes with double topstitching
- Bottom hem with double topstitching
- Side seams