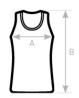

# Size Guide

| B&C EXACT MOVE TM 201 A HALF CHEST | XS | S<br>4.9 | M<br>52 | _<br>55 | XL<br>58 | 2XL | 3XL |
|------------------------------------|----|----------|---------|---------|----------|-----|-----|
| B BODY LENGTH                      | -  | 69       | 71      | 73      | 75       | 77  | _   |