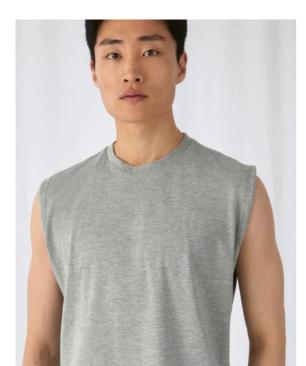

# **B&C Exact Move**

Single jersey

## **Details**

B&C, now sourcing 100% more sustainable fibres

Available in a range of classic core colours, the B&C Exact Move is a sporty classic tank top for men. Its Exact 2-ply crew neck, topstitched and reinforced shoulders make it comfortable and easy-to-wear. Thanks to B&C 100% ring spun high quality cotton, it lets your body breathes while you're active. And it offers a perfect surface for decoration.

#### Sleeveless T-shirt

- Exact 2-ply crew neck
- 1×1 ribbed collar with elastane
- Necktape
- Shoulder reinforced with single topstitching
- Binding at armholes with double topstitching
- Bottom hem with double topstitching
- Side seams