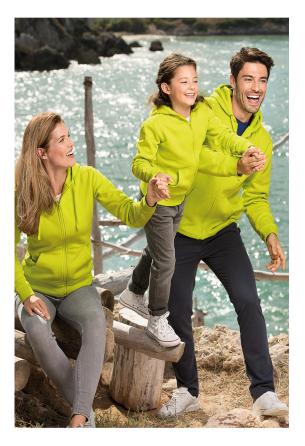

## 412 Trendy Zipper

Sweatshirt Kids

French terry, brushed inner side, 65 % cotton, 35 % polyester (composition of colour 12 may differ — 85 % cotton, 15 % viscose)

- straight cut with side seams
- full-length molded zipper
- hood with lining without drawcord
- inner back neckline with a contrast tape
- kangaroo patch pockets
- 2:2 rib knit bottom hem and cuffs with 5 % elastane
- brushed inner side
- selected colours and sizes with drawstring

# **412** Trendy Zipper 🏶