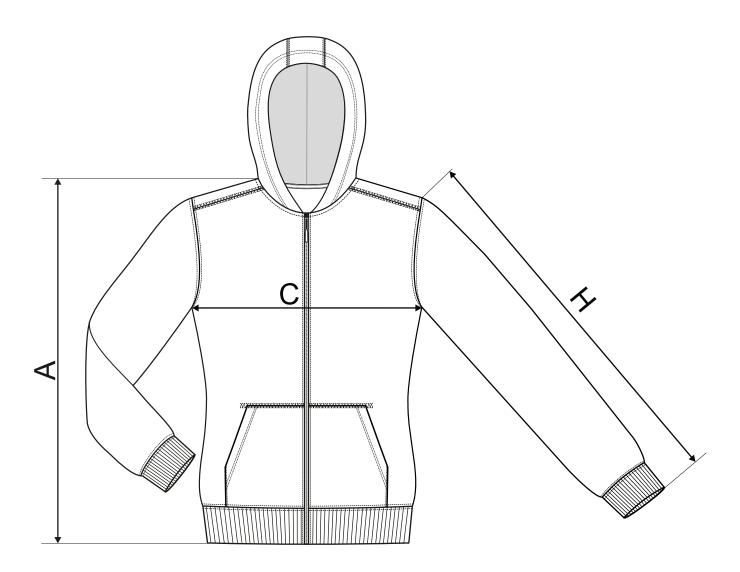

### **SIZE SPECIFICATION [cm]**

| size | 6  | 8  | 10 | 12 | [yrs] |
|------|----|----|----|----|-------|
| Α    | 47 | 53 | 59 | 64 |       |
| С    | 35 | 39 | 43 | 47 |       |
| Н    | 45 | 51 | 57 | 62 |       |

All size specifications listed are in cm. Accepted tolerance of up to  $\pm$  5%.