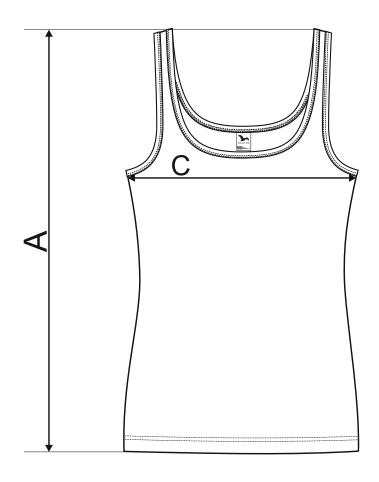

### SIZE SPECIFICATION [cm]

| size | XS | S  | М  | L  | XL | 2XL |  |
|------|----|----|----|----|----|-----|--|
| Α    | 60 | 61 | 62 | 63 | 65 | 68  |  |
| С    | 34 | 38 | 42 | 46 | 50 | 54  |  |

All size specifications listed are in cm. Accepted tolerance of up to  $\pm$  5%.