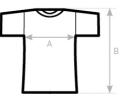

# тиоіт **B&C #E150**

Size Guide

| B&C #E150 т001т               | XS | S  | М  | L  | XL | 2XL | 3XL | 4XL | 5XL |
|-------------------------------|----|----|----|----|----|-----|-----|-----|-----|
| A HALF CHEST                  | 47 | 50 | 53 | 56 | 59 | 62  | 65  | 70  | 75  |
| B BODY LENGTH FROM NECK POINT | 68 | 70 | 72 | 74 | 76 | 78  | 80  | 82  | 84  |
|                               |    |    |    |    |    |     |     |     |     |