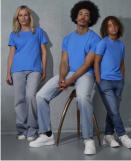

DUO CONCEPT

Want the same style for everyone? Try the B&C #E150 /women **B&C #E150** 

Single jersey

For the perfect DUO, pair it with the B&C #E150 /women