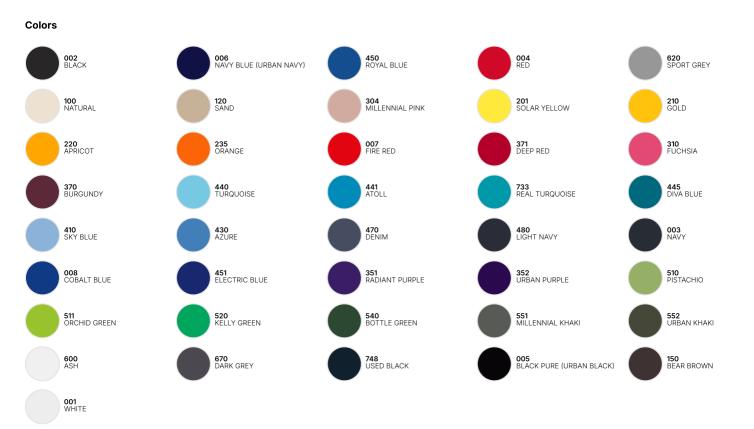

#### **Color Note**

Ash: 99% pre-shrunk ring-spun cotton /1% viscose; Sport Grey: 85% pre-shrunk ring-spun cotton /15% viscose \*Colours available in 4XL and 5XL: White - Black - Urban Navy - Royal Blue - Sport Grey - Red