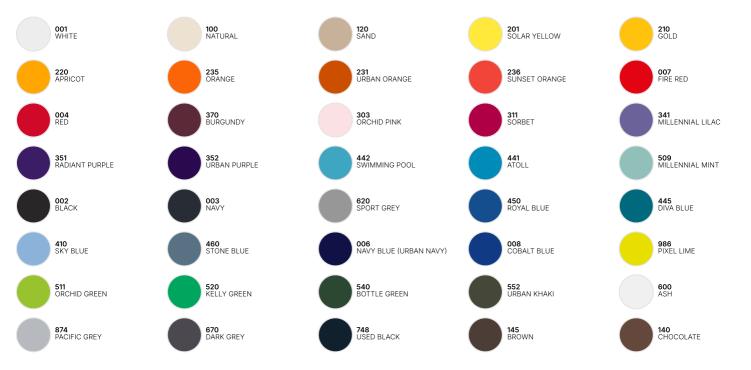

# Colors

#### **Color Note**

Ash: 99% pre-shrunk ring-spun cotton /1% viscose; Sport Grey: 85% pre-shrunk ring-spun cotton/15%

\*Colours available in 4XL and 5XL: White - Black - Navy - Sport Grey - Royal Blue - Red