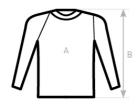

# Size Guide

| B&C #E150 LSL /WOMEN TW 06T   | XS | S  | М  | L  | XL | 2XL | 3XL |
|-------------------------------|----|----|----|----|----|-----|-----|
| A HALF CHEST                  | 41 | 44 | 47 | 50 | 53 | 56  | 59  |
| B BODY LENGTH FROM NECK POINT | 58 | 60 | 62 | 64 | 66 | 68  | 70  |
|                               |    |    |    |    |    |     |     |