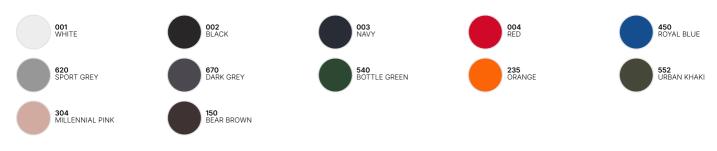

# Colors

## **Color Note**

Sport Grey: 85% pre-shrunk ring-spun cotton- 15% Viscose \*Colours available in 3XL