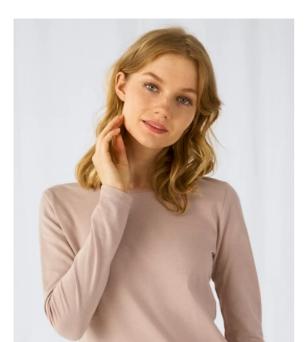

# B&C #E150 LSL /women

Single jersey

#### **Details**

B&C, now sourcing 100% more sustainable fibres

Your #150bestchoice #longsleeves #tshirt #women

The B&C #E150 LSL /women T-shirt is modern, long sleeves and with side seams #feminineshape. It features a contemporary look and the legendary qualitative 150GSM single jersey offered by B&C for more than 20 years now. This T-shirt is one of the 10 styles in the B&C #E line. This line offers softness, comfort and #premium printing surface. Choosing this line you will get: great #contemporaryfit in an #amazing palette of #55 colours, all in duo

## #Style / Fit

- Mainstream contemporary fit #allpurposes
- Side seams construction #feminineshape
- Thin collar rib to highlight modern neck opening #uptodate
- Body length allowing to be worn in and out #freedomofmovement
- Same 12 colours for men & women #perfectduo
- 7 sizes XS to 3XL #fitsall
- Satin label #ultrasofttouch