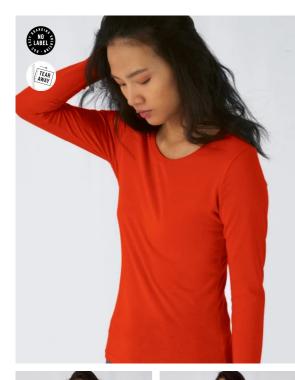

# B&C Inspire LSL T /women

Single jersey

#### B&C, now sourcing 100% more sustainable fibres

THE COOL & CONSCIOUS ULTRA PRINTABLE TEE

Offering an extremely soft handfeel and a fashionable cut that fits perfectly, the B&C Inspire LSL T /women features a crew neck, long sleeves and side seams. Its high quality organic or organic in conversion ring-spun combed cotton and the B&C No label solution ensure personalisation excellence.

For the perfect DUO, pair it with the B&C Inspire LSL T /men.

B&C Inspire Line is a complete collection of 14 styles, all made with the same quality and attention to design.

- Stripped back to the essentials, this long-sleeved T-shirt is clean and minimalistic for any occasion
- Comfortable body length construction for a perfect retail look
- Side seams ensure the best fit and a feminine silhouette
- Cut in an easy, medium fit Thin collar rib for modern, up to date appearance
- For long-lasting comfort, the back neck is reinforced with a soft self tape
- Minimalist cut and detailing suitable for many uses and any end user requirement

## TW071 **B&C Inspire LSL T /women**

Colors

**006** NAVY BLUE (URBAN NAVY)

007 FIRE RED

620 SPORT GREY

Size Guide

| B&C INSPIRE LSL T /WOMEN                                         | XS  | S | М                  | L    | XL   | 2XL | 3XL    |
|------------------------------------------------------------------|-----|---|--------------------|------|------|-----|--------|
| A HALF CHEST<br>B BODY LENGTH FROM NECK POINT<br>C SLEEVE LENGTH | · · |   | 46,5<br>65,5<br>59 | 67,5 | 69,5 |     | -<br>- |