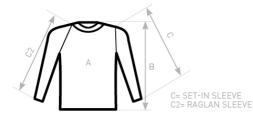

## TW071 **B&C Inspire LSL T /women**

Colors

**006** NAVY BLUE (URBAN NAVY)

007 FIRE RED

620 SPORT GREY

Size Guide

| B&C INSPIRE LSL T /WOMEN                                         | XS  | S | М                  | L    | XL   | 2XL | 3XL    |
|------------------------------------------------------------------|-----|---|--------------------|------|------|-----|--------|
| A HALF CHEST<br>B BODY LENGTH FROM NECK POINT<br>C SLEEVE LENGTH | · · |   | 46,5<br>65,5<br>59 | 67,5 | 69,5 |     | -<br>- |