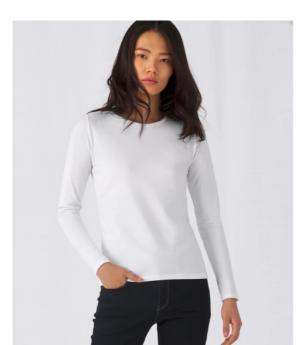

# B&C #E190 LSL /women

Single jersey

#### **Color Note**

Sport Grey: 85% pre-shrunk ring-spun cotton - 15% Viscose \*Colours available in 3XL

B&C, now sourcing 100% more sustainable fibres

Your #190bestchoice #longsleeves #tshirt #women

The B&C #E190 LSL /women T-shirt is modern, long sleeves and with side seams #feminineshape. It features a contemporary look and the legendary qualitative 190GSM single jersey offered by B&C for more than 20 years now. This T-shirt is one of the 10 styles in the B&C #E line. This line offers softness, comfort and #premium printing surface. Choosing this line you will get: great #contemporaryfit in an #amazing palette of #55 colours, all in duo.

#### #Style/Fit

- Mainstream contemporary fit #allpurposes
- Side seams construction #feminineshape
- Thin collar rib to highlight modern neck opening #uptodate
- Body length allowing to be worn in and out #freedomofmovement
- Same 10 colours for men & women #perfectduo
- 7 sizes XS to 3XL #fitsall
- Satin label #ultrasofttouch

### #Quality/Handfeel

- Made of 100% cotton #protectmyskin #Oeko-Tex100
- Resistant fabric and soft handfeel #RINGSPUN
- Unchanged proven B&C quality fabric #20years
- Middle weight fabric 190 gsm #extraresistant