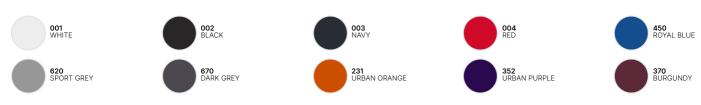

rs, all in duo.

For the perfect DUO, pair it with the B&C #E190 LSL.

#### #Style/Fit

- Mainstream contemporary fit #allpurposes
- Side seams construction #feminineshape
- Thin collar rib to highlight modern neck opening #uptodate
- Body length allowing to be worn in and out #freedomofmovement
- Same 10 colours for men & women #perfectduo
- 7 sizes XS to 3XL #fitsall
- Satin label #ultrasofttouch

### #Quality/Handfeel

- Made of 100% cotton #protectmyskin #Oeko-Tex100
- Resistant fabric and soft handfeel #RINGSPUN
- Unchanged proven B&C quality fabric #20years
- Middle weight fabric 190 gsm #extraresistant

## Sustainability









# Care instructions

All our products are tested and approved using all main print techniques.

View on the website



# B&C #E190 LSL /women



# Colors



# Size Guide



| B&C #E190 LSL /WOMEN TW 08T   | XS | S  | М  | L  | XL | 2XL | 3XL |
|-------------------------------|----|----|----|----|----|-----|-----|
| A HALF CHEST                  | 41 | 44 | 47 | 50 | 53 | 56  | 59  |
| B BODY LENGTH FROM NECK POINT | 58 | 60 | 62 | 64 | 66 | 68  | 70  |