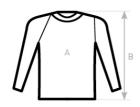

# Size Guide

| B&C #E190 LSL /WOMEN TW 08T   | XS | S  | М  | L  | XL | 2XL | 3XL |
|-------------------------------|----|----|----|----|----|-----|-----|
| A HALF CHEST                  | 41 | 44 | 47 | 50 | 53 | 56  | 59  |
| B BODY LENGTH FROM NECK POINT | 58 | 60 | 62 | 64 | 66 | 68  | 70  |