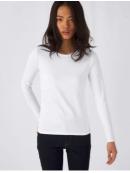

# B&C #E190 LSL /women

Single jersey

#### **Color Note**

Sport Grey: 85% pre-shrunk ring-spun cotton - 15% Viscose \*Colours available in 3XL

B&C, now sourcing 100% more sustainable fibres

Your #190bestchoice #longsleeves #tshirt #women

The B&C #E190 LSL /women T-shirt is modern, long sleeves and with side seams #feminineshape. It features a contemporary look and the legendary qualitative 190GSM single jersey offered by B&C for more than 20 years now. This T-shirt is one of the 10 styles in the B&C #E line. This line offers softness, comfort and #premium printing surface. Choosing this line you will get: great #contemporaryfit in an #amazing palette of #55 colours, all in duo.

#### #Style/Fit

- Mainstream contemporary fit #allpurposes
- Side seams construction #feminineshape
- Thin collar rib to highlight modern neck opening #uptodate
- Body length allowing to be worn in and out #freedomofmovement
- Same 10 colours for men & women #perfectduo
- 7 sizes XS to 3XL #fitsall
- Satin label #ultrasofttouch

### #Quality/Handfeel

- Made of 100% cotton #protectmyskin #Oeko-Tex100
- Resistant fabric and soft handfeel #RINGSPUN
- Unchanged proven B&C quality fabric #20years
- Middle weight fabric 190 gsm #extraresistant