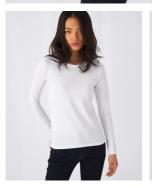

# B&C #E190 LSL /women

Single jersey

#### **Color Note**

Sport Grey: 85% pre-shrunk ring-spun cotton - 15% Viscose \*Colours available in 3XL

B&C, now sourcing 100% more sustainable fibres

Your #190bestchoice #longsleeves #tshirt #women

The B&C #E190 LSL /women T-shirt is modern, long sleeves and with side seams #feminineshape. It features a contemporary look and the legendary qualitative 190GSM single jersey offered by B&C for more than 20 years now. This T-shirt is one of the 10 styles in the B&C #E line. This line offers softness, comfort and #premium printing surface. Choosing this line you will get: great #contemporaryfit in an #amazing palette of #55 colours, all in duo.

#### #Style/Fit

- Mainstream contemporary fit #allpurposes
- Side seams construction #feminineshape
- Thin collar rib to highlight modern neck opening #uptodate
- Body length allowing to be worn in and out #freedomofmovement
- Same 10 colours for men & women #perfectduo
- 7 sizes XS to 3XL #fitsall
- Satin label #ultrasofttouch

### #Quality/Handfeel

- Made of 100% cotton #protectmyskin #Oeko-Tex100
- Resistant fabric and soft handfeel #RINGSPUN
- Unchanged proven B&C quality fabric #20years
- Middle weight fabric 190 gsm #extraresistant