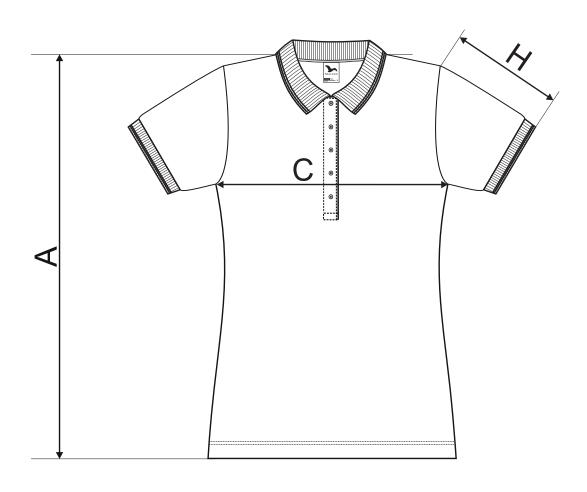

## SIZE SPECIFICATION [cm]

| size | XS   | S  | М    | L  | XL   | 2XL |  |
|------|------|----|------|----|------|-----|--|
| Α    | 63   | 65 | 67   | 69 | 71   | 73  |  |
| С    | 38   | 42 | 46   | 50 | 55   | 61  |  |
| Н    | 15,5 | 16 | 16,5 | 17 | 17,5 | 18  |  |

All size specifications listed are in cm. Accepted tolerance of up to  $\pm$  5%.