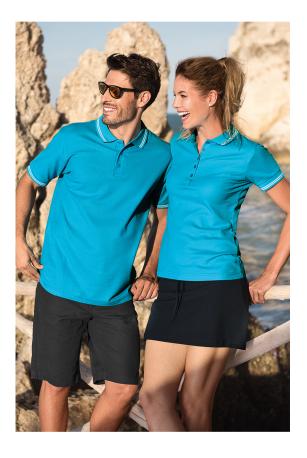

## 220 Urban

### Polo Shirt Ladies

Pique, 65 % cotton, 35 % polyester

- slight fit cut with side seams
- 1:1 rib knit collar and sleeve hems with a contrast stripe
- narrow placket with 5 buttons in the shell fabric colour
- inner neckline with a shell fabric tape
- fixing shoulder seams