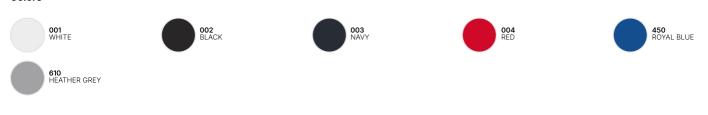

ic construction that offers the best print results. On top, it has a luxurious, soft handfeel and quality matt appearance, combined with durability and great comfort.

With B&C PST unique fabric construction you can let your inspiration free, confident of great decoration

With a range of 5 colours and 5 sizes to choose from, this sweatshirt is perfect indoor and outdoor activities, fun and off the field.

#### **Crew Neck Sweatshirt for kids**

- Perfect Sweat Technology High quality fabric for perfect printability, comfort and & durability
- Collar &cuffs & bottom hem in 1×1 rib with elastane
- Modern cut
- Side seams

## Sustainability











# **Care instructions**







All our products are tested and approved using all main print techniques.

# **B&C Set In /kids**



# Colors



# Size Guide



| B&C SET IN /KIDS WK 680  A HALF CHEST  B BODY LENGTH  C SLEEVE LENGTH | 1/2 | 3/4<br>36<br>43<br>33 | 5/6<br>40<br>48<br>37 | 7/8<br>43<br>53<br>41 | 9/11<br>46<br>58<br>45 | 12/14<br>50<br>63<br>50 |
|-----------------------------------------------------------------------|-----|-----------------------|-----------------------|-----------------------|------------------------|-------------------------|
|                                                                       |     |                       |                       |                       |                        |                         |