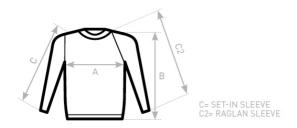

# Size Guide

| B&C SET IN /KIDS WK 680  A HALF CHEST  B BODY LENGTH  C SLEEVE LENGTH | 1/2 | 3/4<br>36<br>43<br>33 | 5/6<br>40<br>48<br>37 | 7/8<br>43<br>53<br>41 | 9/11<br>46<br>58<br>45 | 12/14<br>50<br>63<br>50 |
|-----------------------------------------------------------------------|-----|-----------------------|-----------------------|-----------------------|------------------------|-------------------------|
|                                                                       |     |                       |                       |                       |                        |                         |