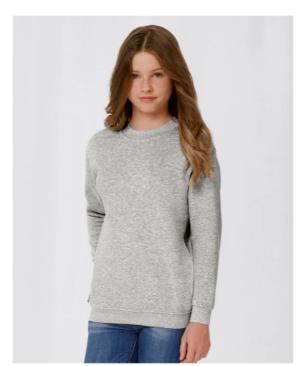

## **Details**

B&C, now sourcing 100% more sustainable fibres

Keep things simple with this high quality crew neck set in sleeves sweater in rich fabric. Thanks to the easy, straight cut and deep colour, this item will be the most practical option to accompany kids in many adventures. Soft brushed inside, ribbed crew neck, cuffs and waistband keep the chill out.

#### **Crew Neck Sweatshirt for kids**

- Perfect Sweat Technology High quality fabric for perfect printability, comfort and & durability
- Collar &cuffs & bottom hem in 1×1 rib with elastane
- Modern cut
- Side seams