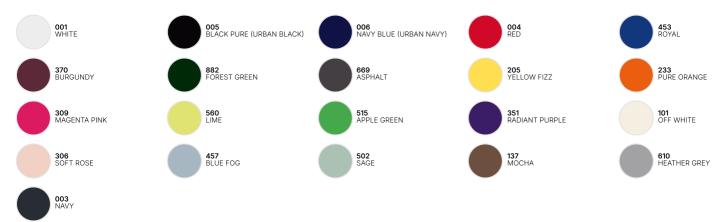

eel
- Strong styling with great fitting and perfect length
- Pockets placed in side seams to allow maximum front decoration surface area
- Side seams ensure the best fit and a masculine silhouette
- Identical colours (21) for men and women for a perfect duo
- 7 sizes XS to 3XL
- Easy branding solution B&C No Label Solution
- Inside Single Jersey halfmoon in back to allow easy branding personalisation
- Retail like features: single jersey lined hood, qualitative herringbone necktape and fashionable drawcord



### Sustainability















DUOT CONCEPT

Want the same style for everyone?

# Try the B&C Inspire Hooded /women

### **Care instructions**



All our products are tested and approved using all main print techniques.

View on the website

# **B&C Inspire Hooded**



### Colors



### Size Guide



| B&C INSPIRE HOODED WU33B | XS | S  | М    | L  | XL   | 2XL | 3XL |
|--------------------------|----|----|------|----|------|-----|-----|
| A HALF CHEST             | 49 | 52 | 55,5 | 59 | 62,5 | 66  | 70  |
| B BODY LENGTH            | 68 | 70 | 72   | 74 | 76   | 78  | 79  |