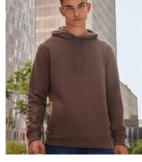

## **B&C Inspire Hooded**

**PST - Perfect Sweat Technology** 

### B&C, now sourcing 100% more sustainable fibres

Hi, I'm Organic and Organic In Conversion! I'm the conscious Hooded, I'm trendy, I'm available in 21 fascinating colours and I'm super soft & exceptionally printable.

- Trendy Organic and Organic In Conversion Hooded sweatshirt with Retail Fashion oriented look & feel
- Strong styling with great fitting and perfect length
- Pockets placed in side seams to allow maximum front decoration surface area
- Side seams ensure the best fit and a masculine silhouette
- Identical colours (21) for men and women for a perfect duo
- 7 sizes XS to 3XL
- Easy branding solution B&C No Label Solution
- Inside Single Jersey halfmoon in back to allow easy branding personalisation
- Retail like features: single jersey lined hood, qualitative herringbone necktape and fashionable drawcord