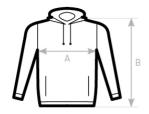

### Size Guide

| B&C INSPIRE HOODED WU33B | XS | S  | М    | L  | XL   | 2XL | 3XL |
|--------------------------|----|----|------|----|------|-----|-----|
| A HALF CHEST             | 49 | 52 | 55,5 | 59 | 62,5 | 66  | 70  |
| B BODY LENGTH            | 68 | 70 | 72   | 74 | 76   | 78  | 79  |