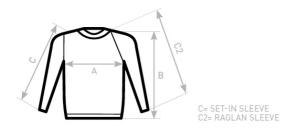

# Size Guide

| B&C SET IN WU 600 | XS | S    | М    | L    | XL   | 2XL  | 3XL  |
|-------------------|----|------|------|------|------|------|------|
| A HALF CHEST      | -  | 53   | 56,5 | 60   | 63,5 | 67   | 70,5 |
| B BODY LENGTH     | -  | 66   | 68   | 70   | 72   | 74   | 76   |
| C SLEEVE LENGTH   | -  | 62,5 | 63,5 | 64,5 | 65,5 | 66,5 | 67,5 |