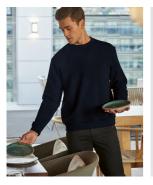

## **Details**

B&C, now sourcing 100% more sustainable fibres

Keep things simple with this high quality crew neck set in sleeves sweater in rich fabric. Thanks to the easy, straight cut and classic colours, it's versatile enough to go with all your favorite bottoms. A fleecy interior makes it soft and warm. With our collection of sweatshirts and hoodies you'll easily add an extra stylish layer to any outfit. Featuring B&C's Perfect Sweat Technology, the B&C Set In sweatshirt is not just a fashion classic, it offers enhanced printability thanks to its unique fabric construction that offers the best print results. On top, it has a luxurious, soft handfeel and quality matt appearance, combined with durability and great comfort.

## The must-have Set In sweatshirt available in 6 colours

- Perfect Sweat Technology High quality fabric for perfect printability, comfort & durability
- Straight Fit
- Round, ribbed neck
- Ribbed hem and cuffs
- Available in a range of 6 colors
- Available in S to 3 XL
- Versatile sweatshirt, perfect as part of a uniform, merchandise product or any outfit