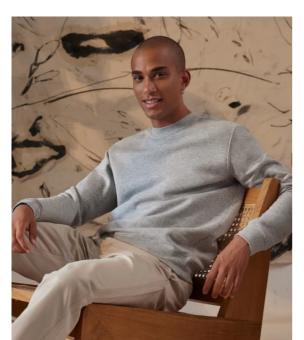

## **Details**

B&C, now sourcing 100% more sustainable fibres

Keep things simple with this high quality crew neck set in sleeves sweater in rich fabric. Thanks to the easy, straight cut and classic colours, it's versatile enough to go with all your favorite bottoms. A fleecy interior makes it soft and warm. With our collection of sweatshirts and hoodies you'll easily add an extra stylish layer to any outfit. Featuring B&C's Perfect Sweat Technology, the B&C Set In sweatshirt is not just a fashion classic, it offers enhanced printability thanks to its unique fabric construction that offers the best print results. On top, it has a luxurious, soft handfeel and quality matt appearance, combined with durability and great comfort.

## The must-have Set In sweatshirt available in 6 colours

- Perfect Sweat Technology High quality fabric for perfect printability, comfort & durability
- Straight Fit
- Round, ribbed neck
- Ribbed hem and cuffs
- Available in a range of 6 colors
- Available in S to 3 XL
- Versatile sweatshirt, perfect as part of a uniform, merchandise product or any outfit