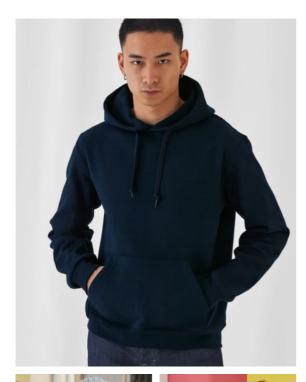

#### B&C, now sourcing 100% more sustainable fibres

The Cotton Rich composition (80% cotton/20% polyester) of the B&C ID.003 basic hoodie gives you the efficient blend of decoration result and wearer comfort. This hooded sweatshirt is available in a broad range of 9 sizes and 7 classic colours. Featuring a modern cut, a lined hood and brushed fleece inner, this mainstream classic is at home for work or leisure.

#### Lined Hooded Sweatshirt with drawstring

- Cotton Rich blend (80 % cotton/ 20% polyester)
- Cuffs and bottom hem in 1×1 rib with elastane
- Front kangaroo pocket with reinforced seams
- Set in sleeves
- Shoulders & armholes with flatlock topstitch
- Modern cut
- Tubular construction
- Wide range of 18 colours and 9 sizes (up to 5XL) to fit all business needs