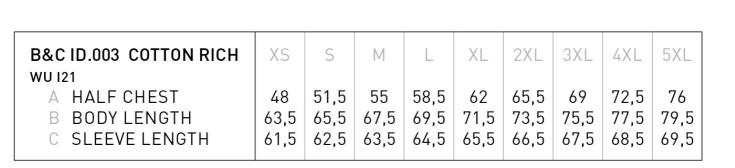

## Size

XS, S, M, L, XL, 2XL, 3XL, 4XL, 5XL\*

Packing

5 pcs/pack & 20 pcs/carton

Weight

280 g/m²