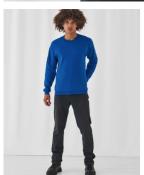

## Details

B&C, now sourcing 100% more sustainable fibres

This crew neck sweatshirt features a soft and qualitative 50% cotton - 50% polyester fabric and the "B&C No Label" solution for easy rebranding. Its regular fit ensures the perfect balance of long-lasting comfort and a contemporary silhouette. The B&C ID.202 50/50 is a unisex style designed to fit both men and

Available in a wide range of 12 colours and 8 sizes at the best price/value proposition.

- Contemporary look designed for all types of activity
- Ribbed Crew neck
- Bottom hem and cuffs with 1×1 elastane rib for a perfect fit
- Wide range of 12 colours and 8 sizes (XS-4XL)
- Regular fit
- · Set-in sleeves
- Side seams
- "B&C No Label" solution for easy rebranding