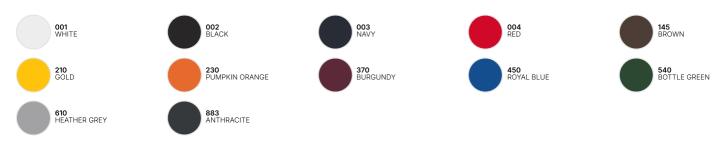

qualitative 50% cotton - 50% polyester fabric and the "B&C No Label" solution for easy rebranding. Its regular fit ensures the perfect balance of long-lasting comfort and a contemporary silhouette. The B&C ID.202 50/50 is a unisex style designed to fit both men and

Available in a wide range of 12 colours and 8 sizes at the best price/value proposition.

- Contemporary look designed for all types of activity
- Ribbed Crew neck
- Bottom hem and cuffs with 1×1 elastane rib for a perfect fit
- Wide range of 12 colours and 8 sizes (XS-4XL)
- Regular fit
- · Set-in sleeves
- Side seams
- "B&C No Label" solution for easy rebranding

## Sustainability











# **Care instructions**

All our products are tested and approved using all main print techniques.



# B&C ID.202 50/50



## Colors



# Size Guide



| B&C ID.202 50/50 WU 123  A HALF CHEST         | XS   | S    | M          | L          | XL   | 2XL        | 3XL  | 4XL  |
|-----------------------------------------------|------|------|------------|------------|------|------------|------|------|
|                                               | 48   | 51,5 | 55         | 58,5       | 62   | 65,5       | 69   | 72,5 |
| B BODY LENGTH FROM NECK POINT C SLEEVE LENGTH | 59,5 | 66,5 | 68<br>61,5 | 70<br>62,5 | 63,5 | 74<br>64,5 | 65,5 | 66,5 |