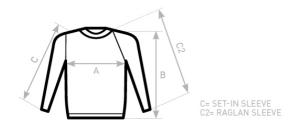

# Size Guide

| B&C ID.202 50/50 WU 123  A HALF CHEST         | XS   | S    | M          | L          | XL   | 2XL        | 3XL  | 4XL  |
|-----------------------------------------------|------|------|------------|------------|------|------------|------|------|
|                                               | 48   | 51,5 | 55         | 58,5       | 62   | 65,5       | 69   | 72,5 |
| B BODY LENGTH FROM NECK POINT C SLEEVE LENGTH | 59,5 | 66,5 | 68<br>61,5 | 70<br>62,5 | 63,5 | 74<br>64,5 | 65,5 | 66,5 |