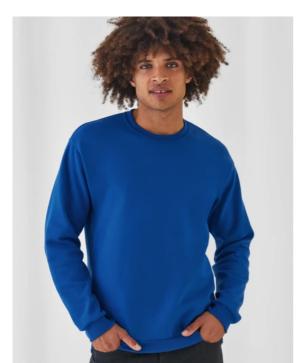

## Details

B&C, now sourcing 100% more sustainable fibres

This crew neck sweatshirt features a soft and qualitative 50% cotton - 50% polyester fabric and the "B&C No Label" solution for easy rebranding. Its regular fit ensures the perfect balance of long-lasting comfort and a contemporary silhouette. The B&C ID.202 50/50 is a unisex style designed to fit both men and

Available in a wide range of 12 colours and 8 sizes at the best price/value proposition.

- Contemporary look designed for all types of activity
- Ribbed Crew neck
- Bottom hem and cuffs with 1×1 elastane rib for a perfect fit
- Wide range of 12 colours and 8 sizes (XS-4XL)
- Regular fit
- · Set-in sleeves
- Side seams
- "B&C No Label" solution for easy rebranding