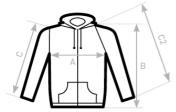

Size Guide

C= SET-IN SLEEVE C2= RAGLAN SLEEVE

| B&C ID.205 50/50 WU 125          | XS   | S    | М    | L    | XL   | 2XL  | 3XL | 4XL |
|----------------------------------|------|------|------|------|------|------|-----|-----|
| A HALF CHEST                     | 48   | 51,5 | 55   | 58,5 | 62   | 65,5 | -   | -   |
| B BODY LENGTH<br>FROM NECK POINT | 64   | 66   | 68   | 70   | 72   | 74   | -   | -   |
| C SLEEVE LENGTH                  | 59,5 | 60,5 | 61,5 | 62,5 | 63,5 | 64,5 | -   | -   |