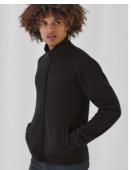

#### B&C, now sourcing 100% more sustainable fibres

This hooded full zip sweatshirt features a soft and qualitative 50% cotton - 50% polyester fabric and the "B&C No Label" solution for easy rebranding. Its regular fit assures the perfect balance of long-lasting comfort and a contemporary silhouette. The B&C ID.205 50/50 is a unisex style designed to fit both men and women.

Available in standard range of colours at the best price/value proposition.

- Hood
- Covered full zip
- Long lasting qualitative tone-on-tone coil full zip with metal slider and puller
- Contemporary look designed for all types off activity
- Bottom hem and cuffs with 1×1 elastane rib for a perfect fit
- Kangaroo pocket
- Two panels lined hood with tone-on-tone tubular drawcord
- Regular fit
- Set-in sleeves
- Side seams
- "B&C No Label" solution for easy rebranding