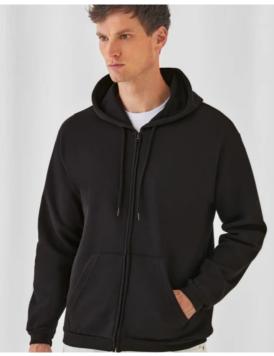

#### B&C, now sourcing 100% more sustainable fibres

This hooded full zip sweatshirt features a soft and qualitative 50% cotton - 50% polyester fabric and the "B&C No Label" solution for easy rebranding. Its regular fit assures the perfect balance of long-lasting comfort and a contemporary silhouette. The B&C ID.205 50/50 is a unisex style designed to fit both men and women.

Available in standard range of colours at the best price/value proposition.

- Hood
- Covered full zip
- Long lasting qualitative tone-on-tone coil full zip with metal slider and puller
- Contemporary look designed for all types off activity
- Bottom hem and cuffs with 1×1 elastane rib for a perfect fit
- Kangaroo pocket
- Two panels lined hood with tone-on-tone tubular drawcord
- Regular fit
- Set-in sleeves
- Side seams
- "B&C No Label" solution for easy rebranding