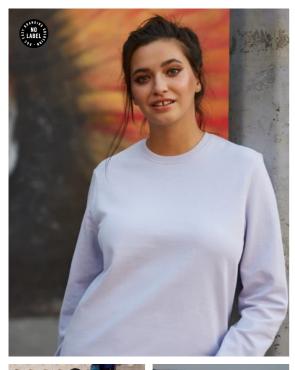

#### Details

B&C, now sourcing 100% more sustainable fibres

Contemporary all purpose Crew neck for women available in 35 amazing colours made of 80/20 soft sweat fabric providing an ideal printing surface.

Your #bestallpurposesetin #women #idealprintability

- Essential classic Women Crewneck sweatshirt, clean and minimalistic for any occasion #allpurposes
- Comfortable dedicated women fit and body length for perfect look #uptodate
- Side seams ensure the best fit and a great feminine silhouette #feminineshape
- Identical colours (35) for men and women #perfectduo
- 7 sizes XS to 3XL #fitsall
- Easy branding solution B&C No Label Solution #customiseme
- Inside Single Jersey halfmoon in back to allow easy branding personalisation #makemylifeeasy
- Minimalist detailing suitable for many uses and end user requirements #easystyling