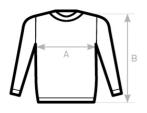

# B&C #Set In /women

Size Guide

| B&C #SET IN /WOMEN wwo2w | XS   | S  | М  | L  | XL | 2XL  | 3XL |
|--------------------------|------|----|----|----|----|------|-----|
| A HALF CHEST             | 46,5 | 49 | 52 | 55 | 58 | 61,5 | 65  |
| B BODY LENGTH            | 61   | 63 | 65 | 67 | 68 | 69   | 70  |
|                          |      |    |    |    |    |      |     |