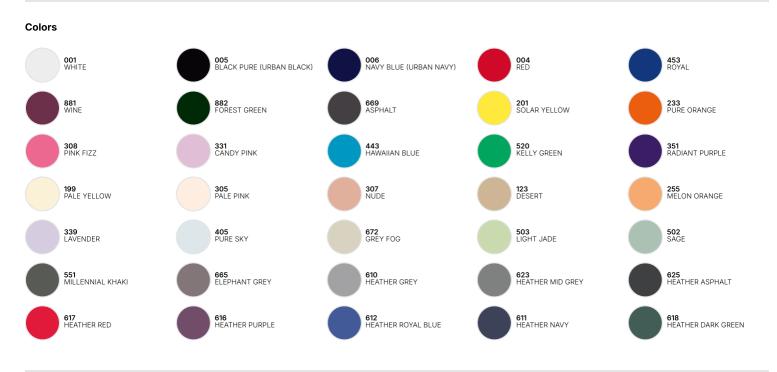

#### Color Note

HEATHER MID GREY, HEATHER NAVY, HEATHER ASPHALT, HEATHER RED, HEATHER DARK GREEN, HEATHER ROYAL BLUE & HEATHER PURPLE: 60% pre-shrunk ring-spun cotton - 40% Polyester HEATHER GREY: 92% pre-shrunk ring-spun cotton - 8% VISCOSE

\*Colours available in 4XL-5XL: Black Pure, Navy Blue, Heather Grey, Asphalt, Royal, Red, White