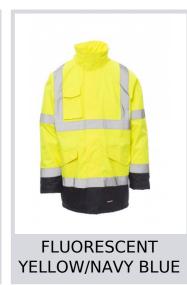

# **YARD**

001221-0379

Two-tone high visibility parka with reflective bands, full zip with flap, hood that can be folded into the collar, elasticated RIB cuffs, two front pockets with flap, smartphone pocket and a hook ring for ID holders. Padded inner layer, internal pocket with Velcro, heatsealed seams.

Composition: 100% PU COATED POLYESTER

**Appearance:** 300D OXFORD 100% PL/PU 190T TAFFETA

Weight: 180 GR/MQ

Sizes:

Packaging: 1/5

MADE IN: MADE IN CHINA

**HS CODE:** 62102000

### Colors











### **Size Guide**

| International Sizes | XXS     |       | XS |    | S   |     | M       |     | L   |     | XL      |       | XXL   |       | 3XL   |       | 4XL |     | 5XL |     |
|---------------------|---------|-------|----|----|-----|-----|---------|-----|-----|-----|---------|-------|-------|-------|-------|-------|-----|-----|-----|-----|
| IT - DE             | 36      | 38    | 40 | 42 | 44  | 46  | 48      | 50  | 52  | 54  | 56      | 58    | 60    | 62    | 64    | 66    | 68  | 70  | 72  | 74  |
| FR - ES             | 32      | 34    | 36 | 38 | 40  | 42  | 44      | 46  | 48  | 50  | 52      | 54    | 56    | 58    | 60    | 62    | 64  | 66  | 68  | 70  |
| UK                  | 29      | 30    | 31 | 33 | 34  | 36  | 38      | 39  | 41  | 42  | 44      | 46