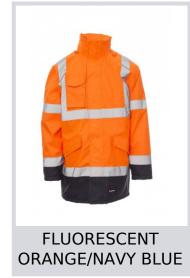

# **YARD**

001221-0379

Two-tone high visibility parka with reflective bands, full zip with flap, hood that can be folded into the collar, elasticated RIB cuffs, two front pockets with flap, smartphone pocket and a hook ring for ID holders. Padded inner layer, internal pocket with Velcro, heatsealed seams.

Composition: 100% PU COATED POLYESTER

**Appearance:** 300D OXFORD 100% PL/PU 190T TAFFETA

Weight: 180 GR/MQ

Sizes:

Packaging: 1/5

MADE IN: MADE IN CHINA

**HS CODE:** 62102000

### Colors











### **Size Guide**

| International Sizes | XXS     |       | XS |    | S   |     | M       |     | L   |     | XL      |       | XXL   |       | 3XL   |       | 4XL |     | 5XL |     |
|---------------------|---------|-------|----|----|-----|-----|---------|-----|-----|-----|---------|-------|-------|-------|-------|-------|-----|-----|-----|-----|
| IT - DE             | 36      | 38    | 40 | 42 | 44  | 46  | 48      | 50  | 52  | 54  | 56      | 58    | 60    | 62    | 64    | 66    | 68  | 70  | 72  | 74  |
| FR - ES             | 32      | 34    | 36 | 38 | 40  | 42  | 44      | 46  | 48  | 50  | 52      | 54    | 56    | 58    | 60    | 62    | 64  | 66  | 68  | 70  |
| UK                  | 29      | 30    | 31 | 33 | 34  | 36  | 38      | 39  | 41  | 42  | 44      | 46