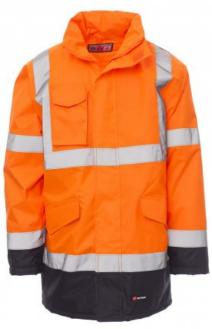

# **YARD**

001221-0379

Two-tone high visibility parka with reflective bands, full zip with flap, hood that can be folded into the collar, elasticated RIB cuffs, two front pockets with flap, smartphone pocket and a hook ring for ID holders. Padded inner layer, internal pocket with Velcro, heatsealed seams.

Composition: 100% PU COATED POLYESTER

**Appearance:** 300D OXFORD 100% PL/PU 190T TAFFETA

Weight: 180 GR/MQ

Sizes:

Packaging: 1/5

MADE IN: MADE IN CHINA

**HS CODE:** 62102000